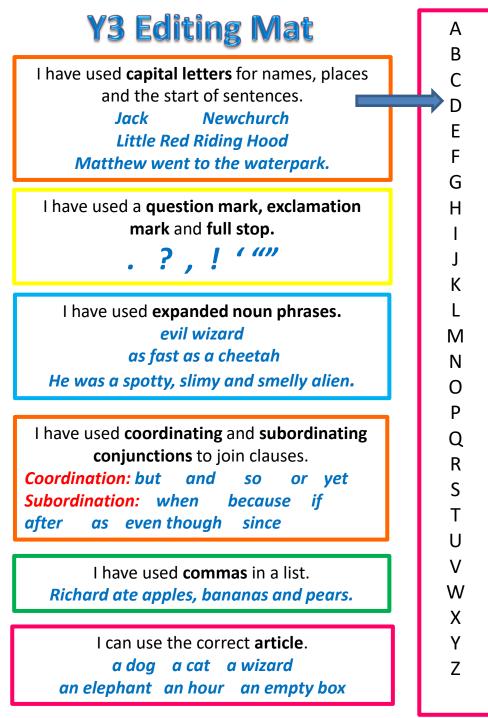

I have used **adverbs** and **adverbials** to say when, why, how or where a verb happened. When – Last night I played chess. Why – I wore my sun hat because it was sunny. How – I walked quickly. Where – I sat in the park.

I have written in the correct tense. Simple: I ate an apple. Progressive: I was eating an apple. Perfect: I had eaten an apple.

I have used prepositions, conjunctions or adverbs to express time, place and cause. Conjunctions : when, before, after, while, so, because Adverbs : then, next, soon, therefore Prepositions : before, after, during, in, because of

I have used **apostrophes** to show **singular** and **plural** possession.

Singular: Lucy's results were great! Plural: The girls' toilets were blocked.

I have **inverted commas** to punctuate direct speech.

"Go